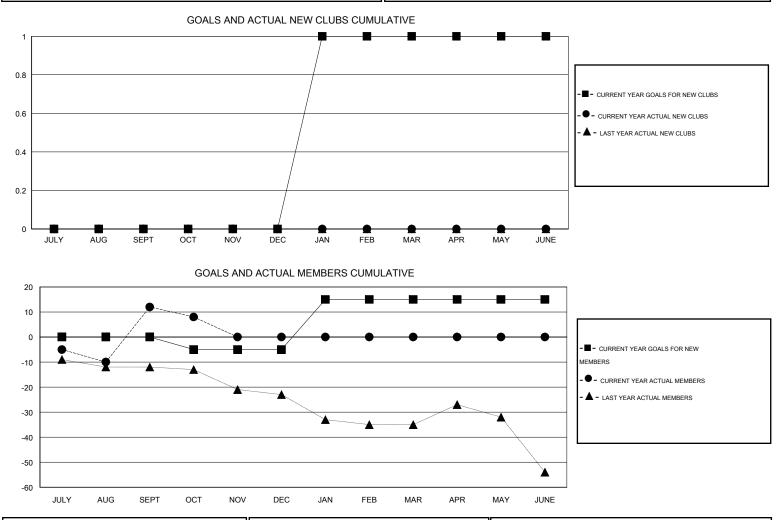

## HAL GRIFFIN GMT.

| GMT: HAL GRIFFIN LOCAT |                  |           | LOCATIO          | TION MISSOURI    |                       |                    |                                     |                    | GMT CA 1         |
|------------------------|------------------|-----------|------------------|------------------|-----------------------|--------------------|-------------------------------------|--------------------|------------------|
| Clubs                  |                  |           |                  |                  | Members               |                    |                                     |                    |                  |
| RESULTS FOR 2015-2016  |                  |           |                  |                  | RESULTS FOR 2015-2016 |                    |                                     |                    |                  |
| QUARTER                | NEW CLUB<br>GOAL | NEW CLUBS | DROPPED<br>CLUBS | NET<br>GAIN/LOSS | QUARTER               | NEW MEMBER<br>GOAL | CHARTER AND<br>NEW MEMBERS<br>ADDED | DROPPED<br>MEMBERS | NET<br>GAIN/LOSS |
| JULY/AUG/SEPT          | 0                | 0         | 1                | -1               | JULY/AUG/SEPT         | 0                  | 50                                  | 38                 | 12               |
| OCT/NOV/DEC            | 0                | 0         | 0                | 0                | OCT/NOV/DEC           | -5                 | 9                                   | 13                 | -4               |
| JAN/FEB/MAR            | 1                | 0         | 0                | 0                | JAN/FEB/MAR           | 20                 | 0                                   | 0                  | 0                |
| APR/MAY/JUNE           | 0                | 0         | 0                | 0                | APR/MAY/JUNE          | 0                  | 0                                   | 0                  | 0                |